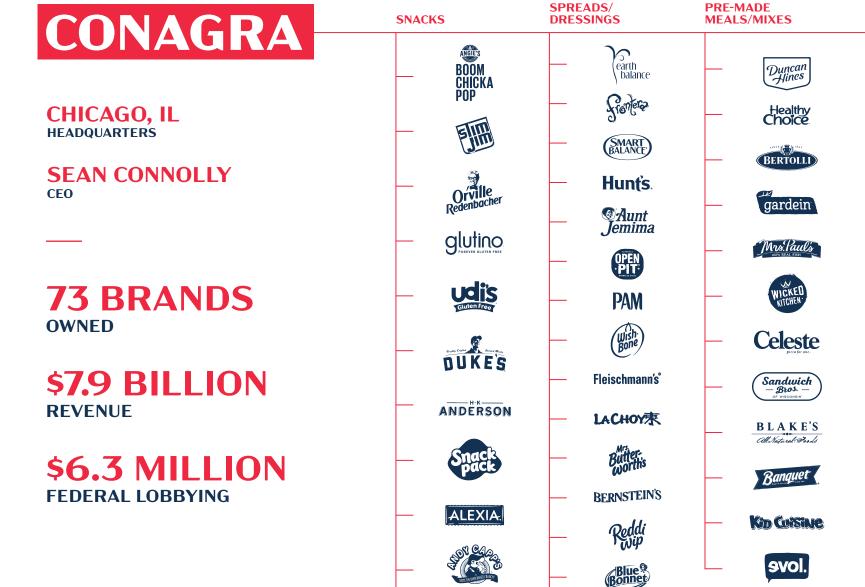

But these appearances are often deceptive. In dozens of major industries, a few large corporations control the majority of the products and brands we see. These monopolistic corporations dominate their markets in part by acquiring and hiding behind a multitude of brand names, which present the impression of robust choice and competition.

To help understand how monopoly power impacts our day-to-day lives, the American Economic Liberties Project is publishing The Illusion of Choice, a visual report that provides a snapshot of how a small number of corporations own a shocking number of brands and subsidiaries that many of us assume compete independently amongst each other. Although it may be common knowledge that corporations like Coca-Cola and General Mills command large shares of their respective markets, information revealing the extent of this aspect of consolidation has been lacking until now.

The report extends beyond food and beverage industries to reveal monopoly power in many industries we regularly interact with, like entertainment, travel, alcohol, beauty and fashion, appliances, and personal care. Each visual, backed by a detailed dataset, confirms the reality that the choices we as American consumers face are often illusory—by design.