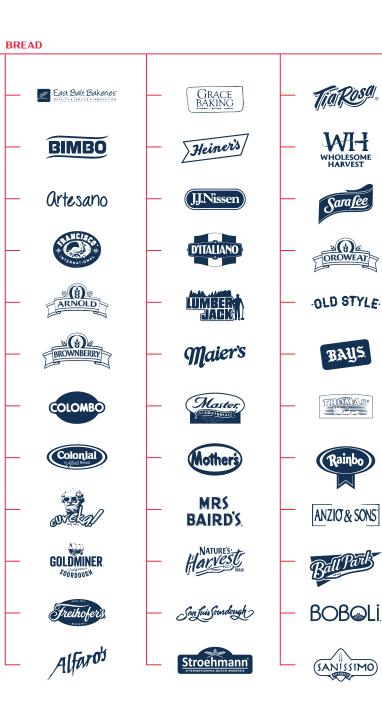

**\$15.7 BILLION** REVENUE

**\$13.4 MILLION** FEDERAL LOBBYING

**MEXICO CITY, MEXICO HEADQUARTERS** 

**GRUPO BIMBO** 

**DANIEL SERVITJE** CEO

**51 BRANDS OWNFD** 

\$15 BILLION **RFVFNUF** 

**UNDISCLOSED FEDERAL LOBBYING** 