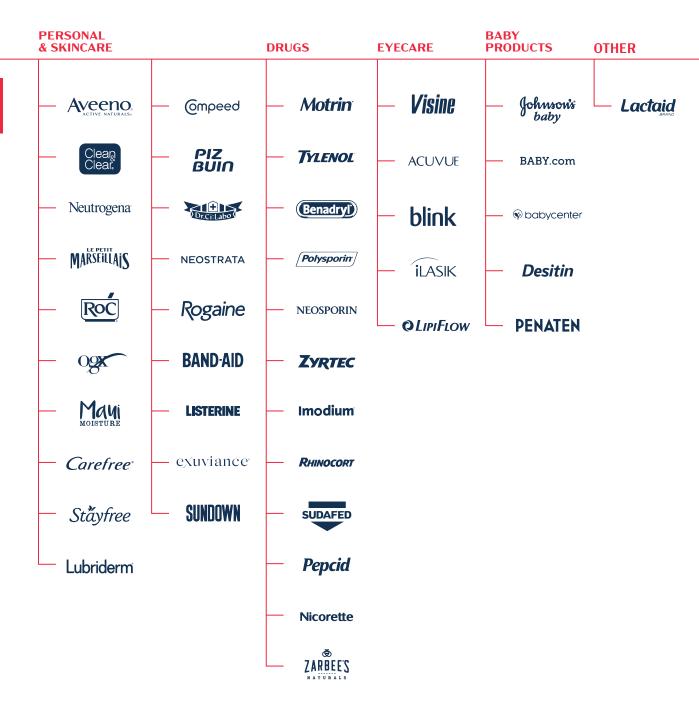

## JOHNSON & JOHNSON

NEW BRUNSWICK, NJ HEADQUARTERS

ALEX GORSKY

42 BRANDS & 345+ DRUGS OWNED

**\$81.6 BILLION** REVENUE

**\$73.4 MILLION** FEDERAL LOBBYING

Niely