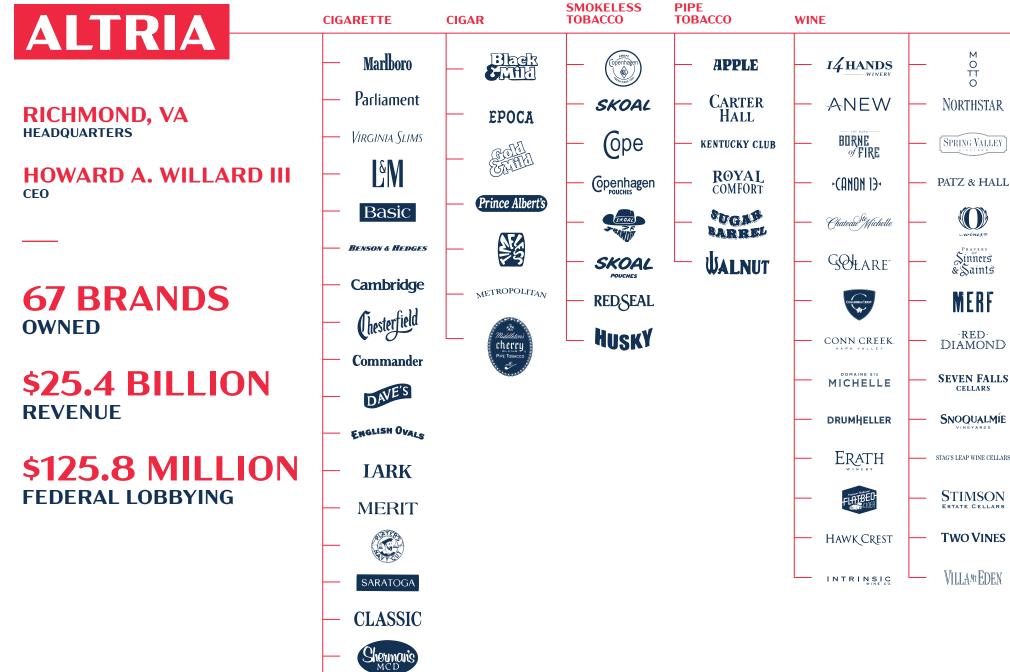

Originals

ANHEUSER-BUSCH INBEV

LEUVEN, BELGIUM HEADQUARTERS

CARLOS BRITO

71 BRANDS OWNED

**\$54.6 BILLION** REVENUE

**\$44.2 MILLION** FEDERAL LOBBYING