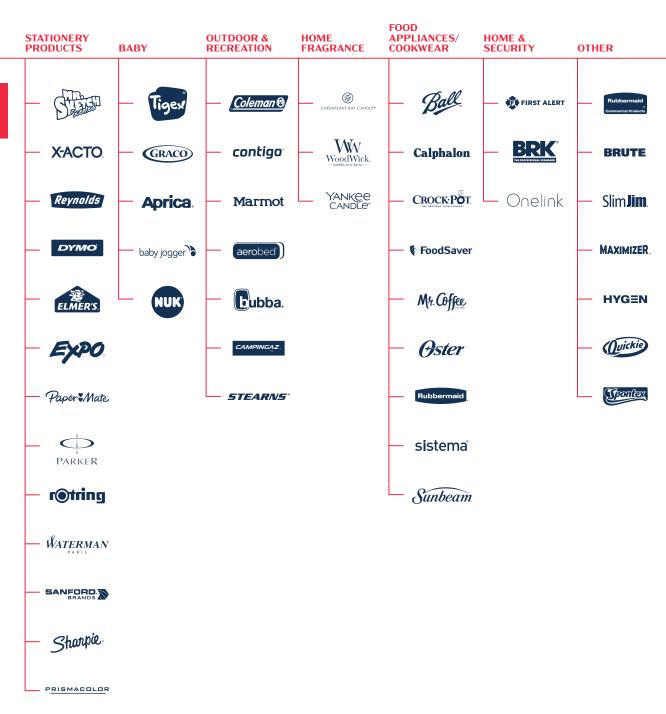

### NEWELL BRANDS INC.

HOBOKEN, NJ HEADQUARTERS

RAVI SALIGRAM CEO

47 BRANDS OWNED

**\$8.6 BILLION** REVENUE

\$665,000 \*FEDERAL LOBBYING

• head & shoulders

aùssie