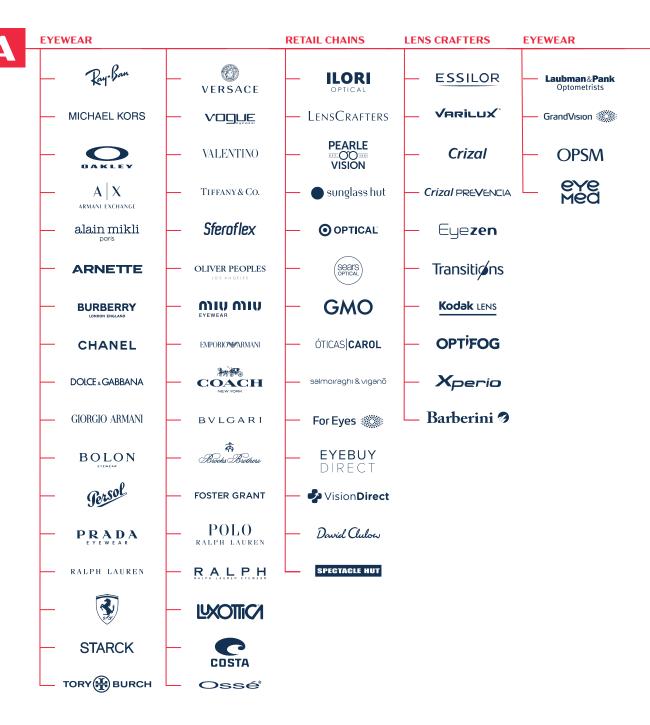

**\$7.8 BILLION** REVENUE

**\$8.3 MILLION** \*FEDERAL LOBBYING

ESSILORLUXXOTICA

CHARENTON-LE-PONT, FRANCE HEADQUARTERS

FRANCESCO MILLERI & HUBERT SAGNIERES CEO

62 BRANDS

**\$18 BILLION** REVENUE

UNDISCLOSED FEDERAL LOBBYING