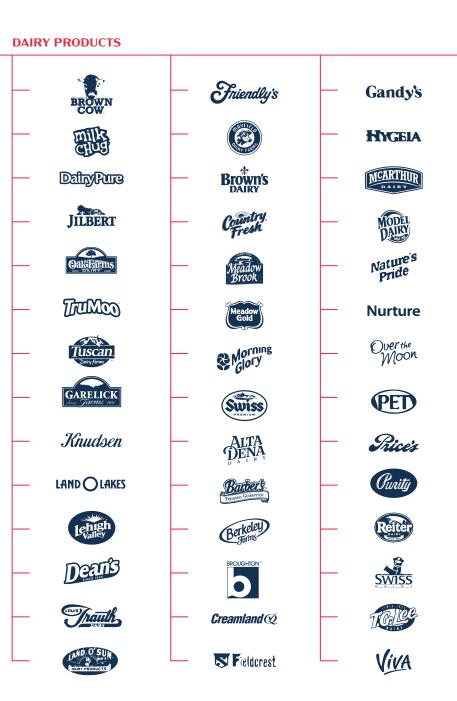

But these appearances are often deceptive. In dozens of major industries, a few large corporations control the majority of the products and brands we see. These monopolistic corporations dominate their markets in part by acquiring and hiding behind a multitude of brand names, which present the impression of robust choice and competition.

To help understand how monopoly power impacts our day-to-day lives, the American Economic Liberties Project is publishing The Illusion of Choice, a visual report that provides a snapshot of how a small number of corporations own a shocking number of brands and subsidiaries that many of us assume compete independently amongst each other. Although it may be common knowledge that corporations like Coca-Cola and General Mills command large shares of their respective markets, information revealing the extent of this aspect of consolidation has been lacking until now.

The report extends beyond food and beverage industries to reveal monopoly power in many industries we regularly interact with, like entertainment, travel, alcohol, beauty and fashion, appliances, and personal care. Each visual, backed by a detailed dataset, confirms the reality that the choices we as American consumers face are often illusory—by design.