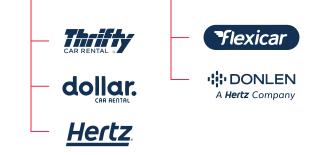

### HERTZ GLOBAL HOLDINGS

**ESTERO, FL** HEADQUARTERS KATHRYN D. MARINELLO

5 BRANDS OWNED \$9.5 BILLION REVENUE

\$240,000 \*FEDERAL LOBBYING

BRITISH AMERICAN TOBACCO

LONDON, UK HEADQUARTERS

JACK BOWLES

44 BRANDS OWNED