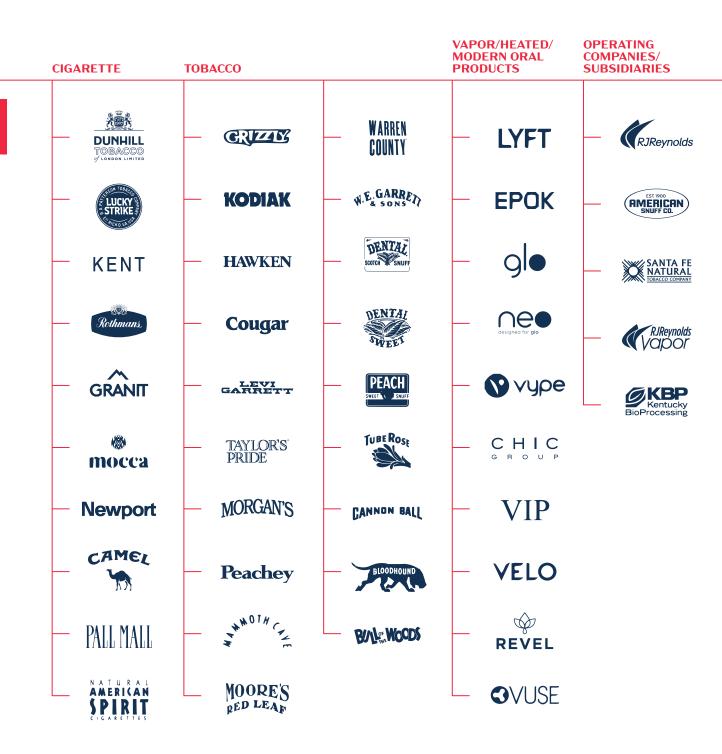

### HERTZ GLOBAL HOLDINGS

**ESTERO, FL** HEADQUARTERS KATHRYN D. MARINELLO

5 BRANDS OWNED \$9.5 BILLION REVENUE

\$240,000 \*FEDERAL LOBBYING

BRITISH AMERICAN TOBACCO

LONDON, UK HEADQUARTERS

JACK BOWLES

44 BRANDS OWNED

\$32 BILLION REVENUE

**\$7.3 MILLION** \*FEDERAL LOBBYING

Peter Pan

LOG CABIN

**DEAN FOODS** 

DALLAS, TX HEADQUARTERS

ERIC BERINGAUSE

49 BRANDS OWNED