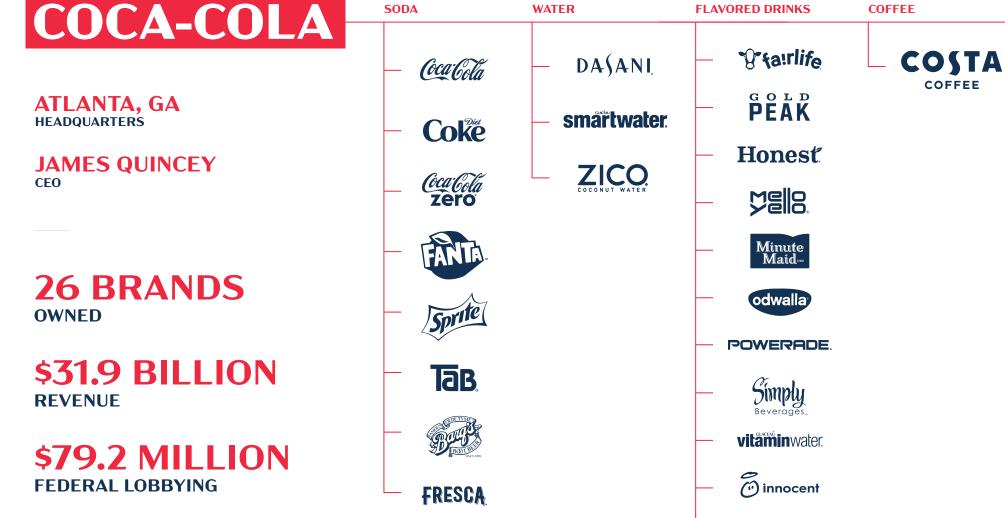

To help understand how monopoly power impacts our day-to-day lives, the American Economic Liberties Project is publishing The Illusion of Choice, a visual report that provides a snapshot of how a small number of corporations own a shocking number of brands and subsidiaries that many of us assume compete independently amongst each other. Although it may be common knowledge that corporations like Coca-Cola and General Mills command large shares of their respective markets, information revealing the extent of this aspect of consolidation has been lacking until now.