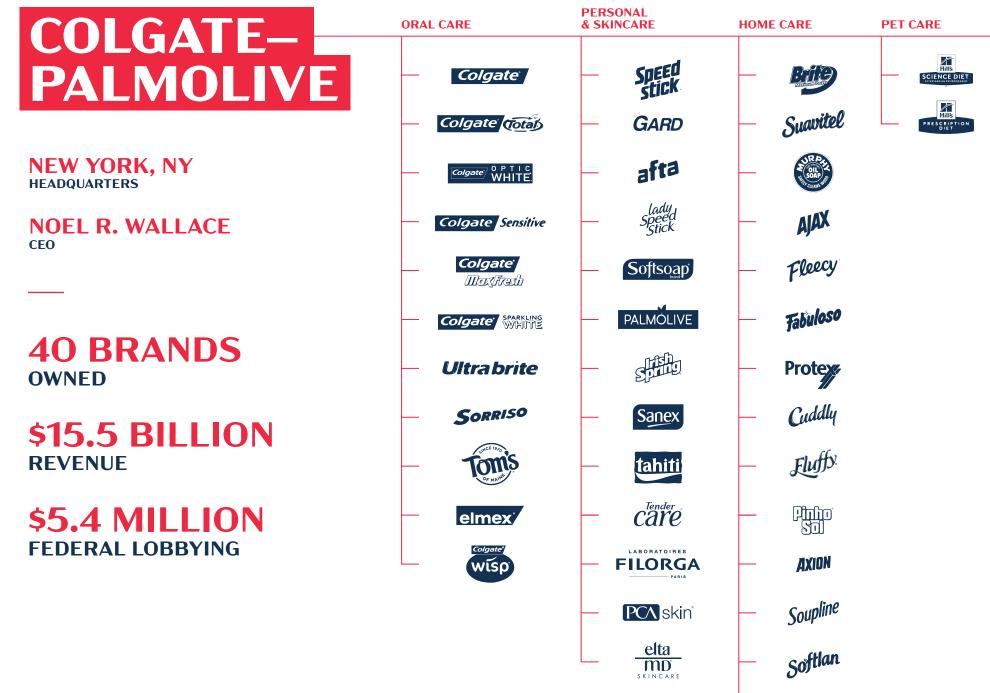

But these appearances are often deceptive. In dozens of major industries, a few large corporations control the majority of the products and brands we see. These monopolistic corporations dominate their markets in part by acquiring and hiding behind a multitude of brand names, which present the impression of robust choice and competition.

To help understand how monopoly power impacts our day-to-day lives, the American Economic Liberties Project is publishing The Illusion of Choice, a visual report that provides a snapshot of how a small number of corporations own a shocking number of brands and subsidiaries that many of us assume compete independently amongst each other. Although it may be common knowledge that corporations like Coca-Cola and General Mills command large shares of their respective markets, information revealing the extent of this aspect of consolidation has been lacking until now.

The report extends beyond food and beverage industries to reveal monopoly power in many industries we regularly interact with, like entertainment, travel, alcohol, beauty and fashion, appliances, and personal care. Each visual, backed by a detailed dataset, confirms the reality that the choices we as American consumers face are often illusory—by design.