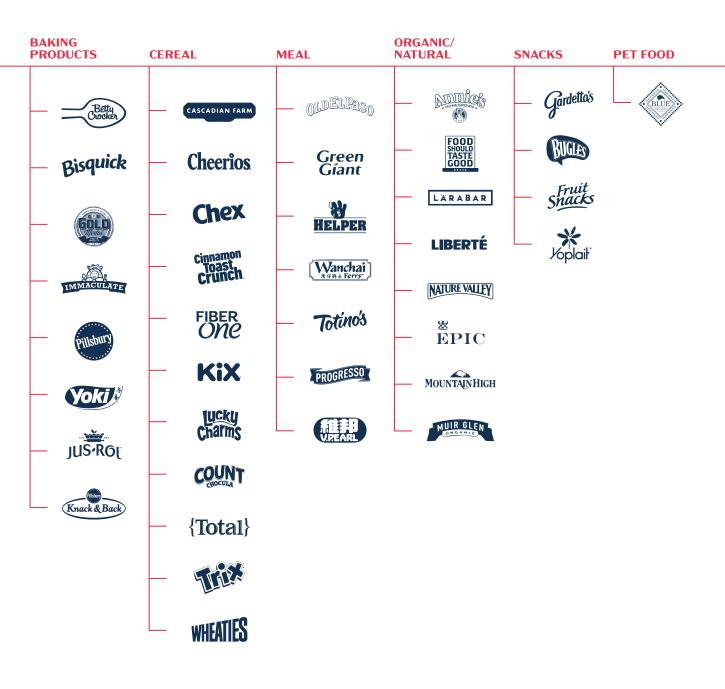

J UUUU PARIS

SILVERRAIL

(ħ) mobiata

MILLS

GENERAL

MINNEAPOLIS, MN HEADQUARTERS

JEFF HARMENING

**39 BRANDS** OWNED

**\$15.7 BILLION** REVENUE

**\$13.4 MILLION** FEDERAL LOBBYING

**MEXICO CITY, MEXICO HEADQUARTERS** 

**GRUPO BIMBO** 

**DANIEL SERVITJE** CEO

**51 BRANDS OWNFD** 

\$15 BILLION **RFVFNUF** 

**UNDISCLOSED FEDERAL LOBBYING** 