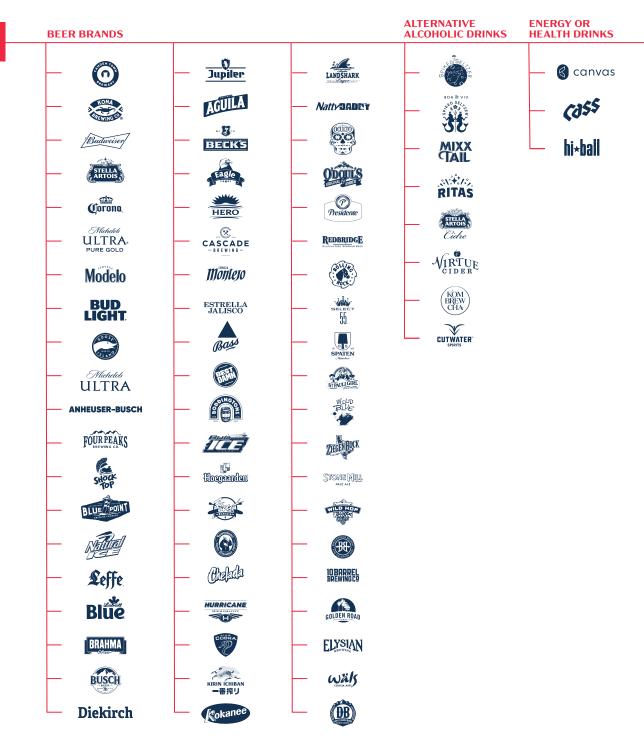

Originals

ANHEUSER-BUSCH INBEV

LEUVEN, BELGIUM HEADQUARTERS

CARLOS BRITO

71 BRANDS OWNED

**\$54.6 BILLION** REVENUE

**\$44.2 MILLION** FEDERAL LOBBYING