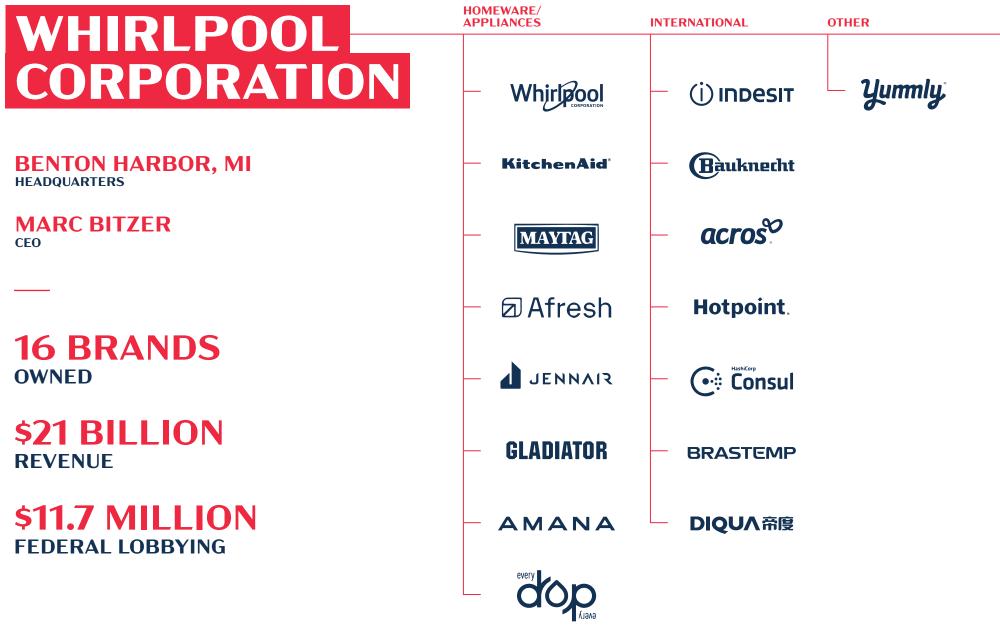

### INTRODUCTION

As consumers today, we seem to have more choices than ever. We can walk down a grocery aisle and choose from dozens of cereal varieties. We can walk into a drugstore and choose from a plethora of shampoo brands. Or we can go online and use dozens of flight and hotel booking services.

But these appearances are often deceptive. In dozens of major industries, a few large corporations control the majority of the products and brands we see. These monopolistic corporations dominate their markets in part by acquiring and hiding behind a multitude of brand names, which present the impression of robust choice and competition.

To help understand how monopoly power impacts our day-to-day lives, the American Economic Liberties Project is publishing The Illusion of Choice, a visual report that provides a snapshot of how a small number of corporations own a shocking number of brands and subsidiaries that many of us assume compete independently amongst each other. Although it may be common knowledge that corporations like Coca-Cola and General Mills command large shares of their respective markets, information revealing the extent of this aspect of consolidation has been lacking until now.

The report extends beyond food and beverage industries to reveal monopoly power in many industries we regularly interact with, like entertainment, travel, alcohol, beauty and fashion, appliances, and personal care. Each visual, backed by a detailed dataset, confirms the reality that the choices we as American consumers face are often illusory—by design.

The harms that monopoly power inflicts on wealth inequality, race and gender discrimination, workers' rights, product safety and quality, and ultimately, our democracy, are beyond this report's scope. We offer The Illusion of Choice as a tool to demonstrate the systemic nature of monopoly power in our economy, and to help lift the veil on information that the largest corporations would prefer to keep hidden from public view. In so doing, we hope to continue to build momentum among policymakers, advocates, and the broader public for breaking the extraordinary power that monopolies now hold over our economy and democracy.